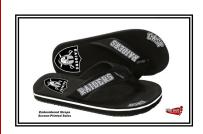

## FLIP FLOPS / SLIDES \$ 10

| Size | Men's Equivalent | Women's Equivalent |
|------|------------------|--------------------|
| S    |                  | 5 - 6.5            |
| М    |                  | 8-Jul              |
| ML   |                  | 9-Aug              |
| L    | 8 - 9            | 9.5 - 10.5         |
| XL   | 9.5 - 10         | 11 - 12            |
| 2XL  | 10.5 - 12        |                    |
| 3XL  | 12.5 - 13.5      |                    |