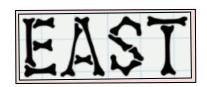

## Window Clings \$ 5

|                               | S | М | ML | L | XL | 2XL | 3XL | Cost  | Total Items |
|-------------------------------|---|---|----|---|----|-----|-----|-------|-------------|
| Flip Flops                    |   |   |    |   |    |     |     | \$10  |             |
| Slides                        |   |   |    |   |    |     |     | \$10  |             |
| "East" Window Cling           |   |   |    |   |    |     |     | \$5   |             |
| "East Life" Window Cling (sm) |   |   |    |   |    |     |     | \$5   |             |
| "East Life" Window Cling (lg) |   |   |    |   |    |     |     | \$5   |             |
|                               |   |   |    |   |    |     |     | Total |             |