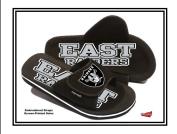

## FLIP FLOPS / SLIDES \$ 10

| Size | Men's Equivalent | Women's Equivalent |
|------|------------------|--------------------|
| S    |                  | 5 - 6.5            |
| М    |                  | 8-Jul              |
| ML   |                  | 9-Aug              |
| L    | 8 - 9            | 9.5 - 10.5         |
| XL   | 9.5 - 10         | 11 - 12            |
| 2XL  | 10.5 - 12        |                    |
| 3XL  | 12.5 - 13.5      |                    |