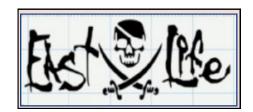

## Window Clings \$ 5

|                               | S | М | ML | L | XL | 2XL | 3XL | Cost  | Total Items |
|-------------------------------|---|---|----|---|----|-----|-----|-------|-------------|
| Flip Flops                    |   |   |    |   |    |     |     | \$10  |             |
| Slides                        |   |   |    |   |    |     |     | \$10  |             |
| "East" Window Cling           |   |   |    |   |    |     |     | \$5   |             |
| "East Life" Window Cling (sm) |   |   |    |   |    |     |     | \$5   |             |
| "East Life" Window Cling (lg) |   |   |    |   |    |     |     | \$5   |             |
|                               |   |   |    |   |    |     |     | Total |             |